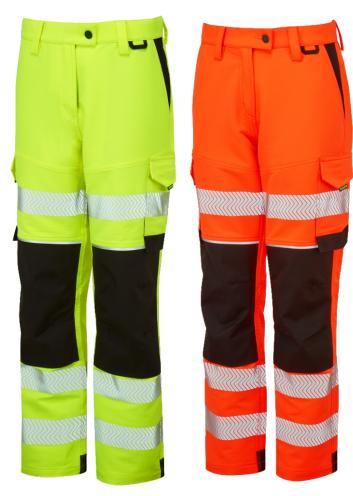

## FEATURES

- GRS 91% recycled polyester, 9% spandex fabric
- Rudolf Bionic-Finish ECO, fluorine-free, durable water repellent finish fabric protector
- Cordura® recor™ RPET 600D (100% recycled polyester) at knee and hem panels for extra durability
- 4-way stretch for maximum comfort and tapered leg for optimum fit
- GRS 45% recycled brass button
- YKK® Eco Natulon mechnically recycled zipper
- 5cm wide, heat applied segmented reflective tape on thighs and lower legs **STANDARDS**
- Additional reflective trim detail above knee and back of leg
- 2 side hip pockets, 2 back pockets and 2 cargo pockets
- Hypalon utility loop at waist
- Knee pad compatible
- Fly fastening with inner waist adjustment system to find perfect fit
- GRS 100% recycled sewing thread used throughout

#### **SPECIFICATIONS**

| MENS CODE:                                                      | LFE921 - Yellow | LFE922 - Orange |  |  |  |  |
|-----------------------------------------------------------------|-----------------|-----------------|--|--|--|--|
| SIZE OPTIONS : W28-54" - Short (29"), Regular (31"), Tall (33") |                 |                 |  |  |  |  |
| LADIES CODE:                                                    | LFE971 - Yellow | LFE972 - Orange |  |  |  |  |
| SIZE OPTIONS : 8-26 - Short (29"), Regular (31"), Tall (33")    |                 |                 |  |  |  |  |
| FABRIC: GRS 91% recycled polyester, 9% spandex, 270gsm          |                 |                 |  |  |  |  |