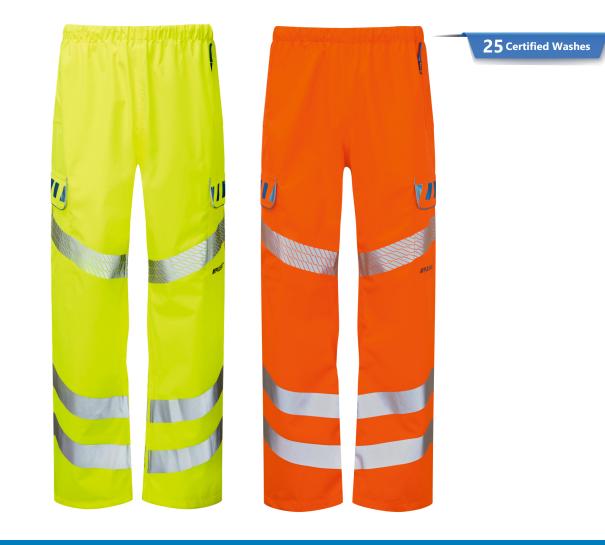

# **EVO101 | EVO251 PULSAR**<sup>®</sup> Evolution Over Trousers

### **FEATURES**

Thermally applied RFX reflective tape to hem of leg with segmented comfort trim thigh band for improved abrasion resistance. Reflective blue piping and chevron detail for enhanced night time visibility and improved modern appearance.

Gusseted at hem of legs with concealed zips for ease over work boots. Fully elasticated waistband with draw cord for a more secure fit. Bellowed combat style thigh pocket to each leg offering extra storage.

EVO251 - Orange

Rear patch pocket with flap. Suitable for use in the automotive industry (Car Safe).

## **SPECIFICATIONS**

CODE: EVO101- Yellow

SIZE OPTIONS: XS-6XL FABRIC: Breathable EVOTECH 3 layer polyester laminate